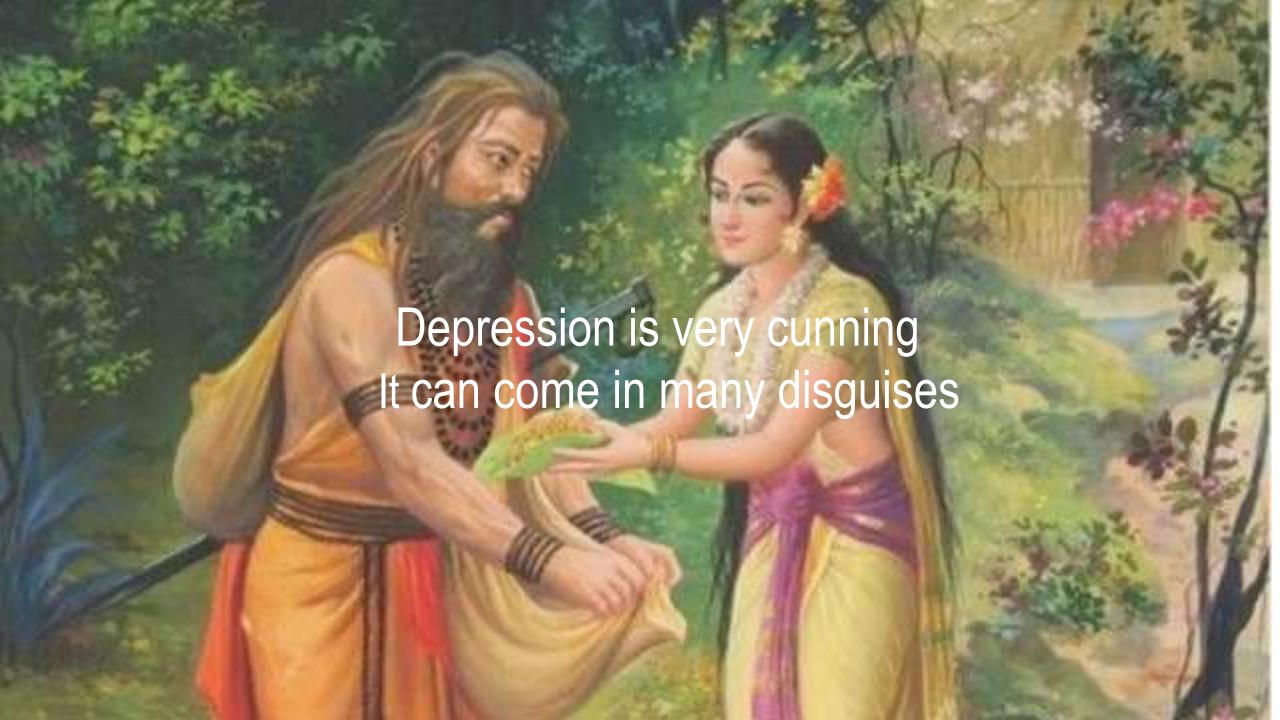

#### Fracture is Visible, Depression is Invisible

- Dr. Harish Shetty

AGITATION CAN BE DEPRESSION