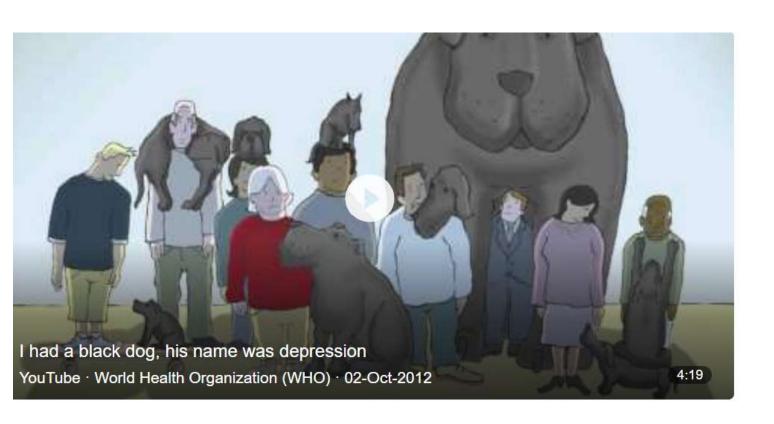

### Exercise can beat mild Depression

#### Fracture is Visible, Depression is Invisible

- Dr. Harish Shetty

AGITATION CAN BE DEPRESSION